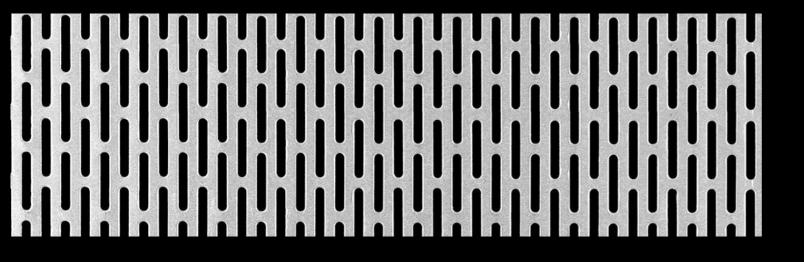

CLOVER LEAF PERFORATED

WINDSOR PERFORATED

MOSAIC PERFORATED

**HEXAGON HOLE** 

SLOTTED HOLE

AIRLINE DECORATIVE

SQUARE OPENING WIRE MESH

SQUARE WEAVE WIRE MESH