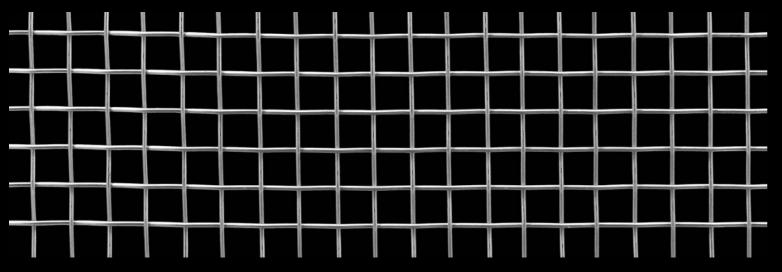

CLOVER LEAF PERFORATED

WINDSOR PERFORATED

MOSAIC PERFORATED

**HEXAGON HOLE** 

SLOTTED HOLE

AIRLINE DECORATIVE

SQUARE OPENING WIRE MESH

SQUARE WEAVE WIRE MESH