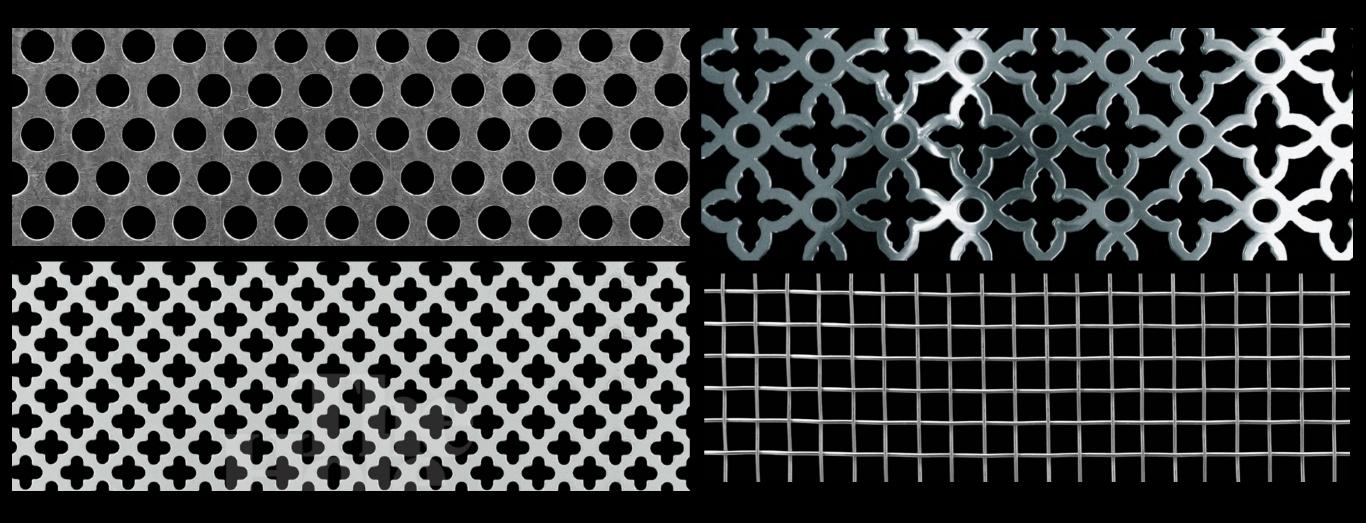

## PERFORATED + EXPANDED

METAL MESH, PERFORATED, EXPANDED AND ORNIMENTAL

CLASSIC PERFORATED METAL

MAJESTIC PERFORATED METAL

**GOTHIC PERFORATED** 

GRECIAN PERFORATED

OCTAGON CANE PERFORATED

AIRLINE PATTERN PERFORATED

CLOVER LEAF PERFORATED

WINDSOR PERFORATED

MOSAIC PERFORATED

**HEXAGON HOLE** 

SLOTTED HOLE

AIRLINE DECORATIVE

SQUARE OPENING WIRE MESH

SQUARE WEAVE WIRE MESH

RECTANGLE MESH