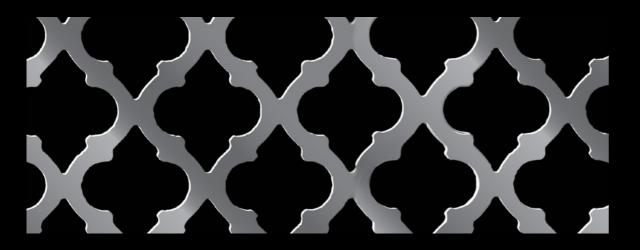

## PERFORATED + EXPANDED

METAL MESH, PERFORATED, EXPANDED AND ORNIMENTAL

CLASSIC PERFORATED METAL

MAJESTIC PERFORATED METAL

**GOTHIC PERFORATED** 

GRECIAN PERFORATED

OCTAGON CANE PERFORATED

AIRLINE PATTERN PERFORATED