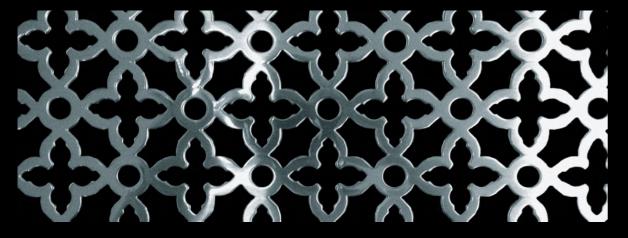

CLOVER LEAF PERFORATED

WINDSOR PERFORATED

MOSAIC PERFORATED

**HEXAGON HOLE** 

SLOTTED HOLE

AIRLINE DECORATIVE

SQUARE OPENING WIRE MESH

SQUARE WEAVE WIRE MESH