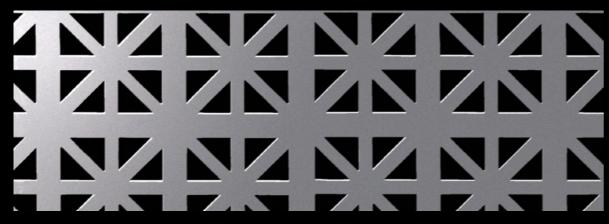

## PERFORATED + EXPANDED

METAL MESH, PERFORATED, EXPANDED AND ORNIMENTAL

CLASSIC PERFORATED METAL

MAJESTIC PERFORATED METAL

**GOTHIC PERFORATED** 

GRECIAN PERFORATED

OCTAGON CANE PERFORATED

AIRLINE PATTERN PERFORATED