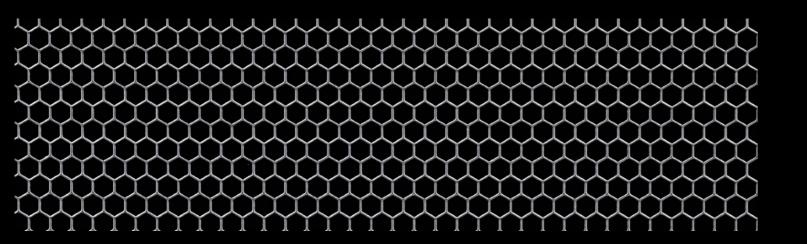

CLOVER LEAF PERFORATED

WINDSOR PERFORATED

MOSAIC PERFORATED

**HEXAGON HOLE** 

SLOTTED HOLE

AIRLINE DECORATIVE

SQUARE OPENING WIRE MESH

SQUARE WEAVE WIRE MESH