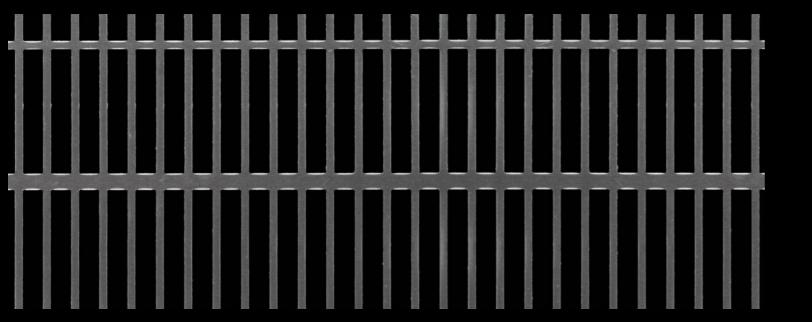

## WAYWARD MACHINE CO.

ARTISAN METAL FABRICATION + DESIGN

## PERFORATED + EXPANDED

METAL MESH, PERFORATED, EXPANDED AND ORNIMENTAL







CLASSIC PERFORATED METAL



MAJESTIC PERFORATED METAL



**GOTHIC PERFORATED** 



GRECIAN PERFORATED



OCTAGON CANE PERFORATED

AIRLINE PATTERN PERFORATED

CLOVER LEAF PERFORATED

WINDSOR PERFORATED

MOSAIC PERFORATED



**HEXAGON HOLE** 



SLOTTED HOLE



AIRLINE DECORATIVE



SQUARE OPENING WIRE MESH



SQUARE WEAVE WIRE MESH



RECTANGLE MESH

## DON'T SEE WHAT YOU ARE LOOKING FOR? OUR METAL FINISH + STYLE POSSIBILITIES ARE ENDLESS, CONTACT INFO@WAYWARDMACHINECO.COM TO DISCUSS YOUR PROJECTS