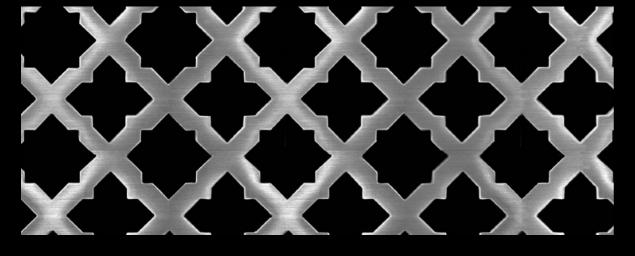

## PERFORATED + EXPANDED

METAL MESH, PERFORATED, EXPANDED AND ORNIMENTAL

CLASSIC PERFORATED METAL

MAJESTIC PERFORATED METAL

**GOTHIC PERFORATED** 

GRECIAN PERFORATED

OCTAGON CANE PERFORATED

AIRLINE PATTERN PERFORATED