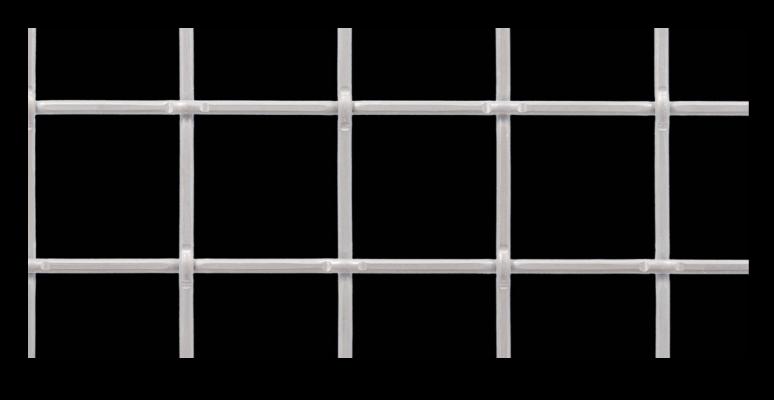

CLOVER LEAF PERFORATED

WINDSOR PERFORATED

MOSAIC PERFORATED

**HEXAGON HOLE** 

SLOTTED HOLE

AIRLINE DECORATIVE

SQUARE OPENING WIRE MESH

SQUARE WEAVE WIRE MESH