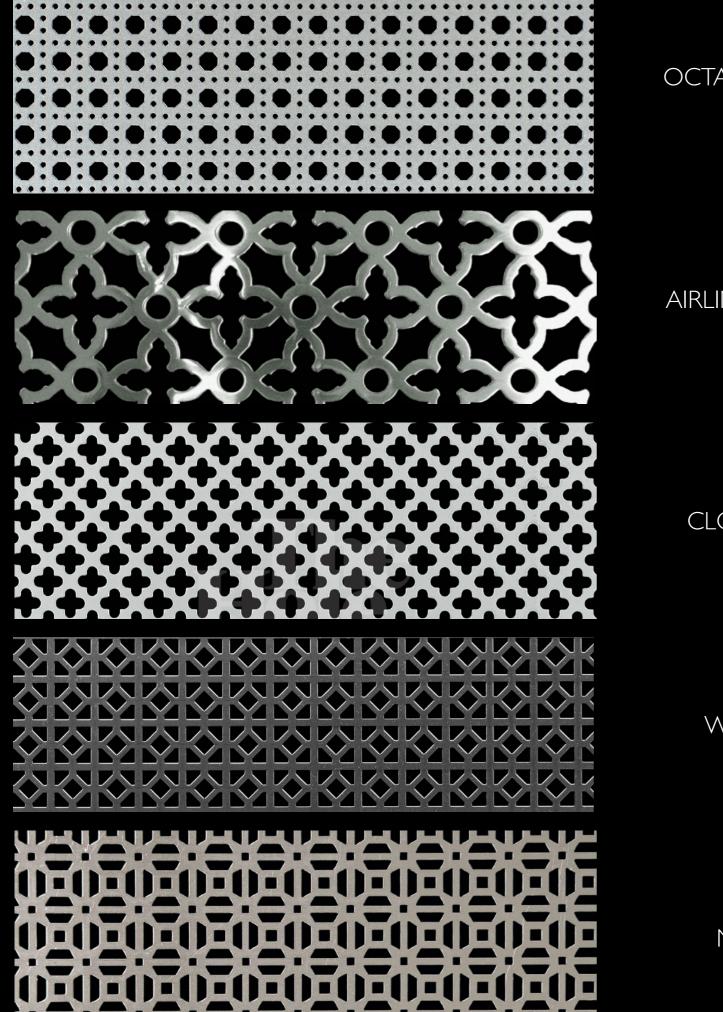

## PERFORATED + EXPANDED

METAL MESH, PERFORATED, EXPANDED AND ORNIMENTAL

CLASSIC PERFORATED METAL

MAJESTIC PERFORATED METAL

**GOTHIC PERFORATED** 

GRECIAN PERFORATED

OCTAGON CANE PERFORATED

AIRLINE PATTERN PERFORATED

CLOVER LEAF PERFORATED

WINDSOR PERFORATED

MOSAIC PERFORATED

**HEXAGON HOLE** 

SLOTTED HOLE

AIRLINE DECORATIVE

SQUARE OPENING WIRE MESH

SQUARE WEAVE WIRE MESH