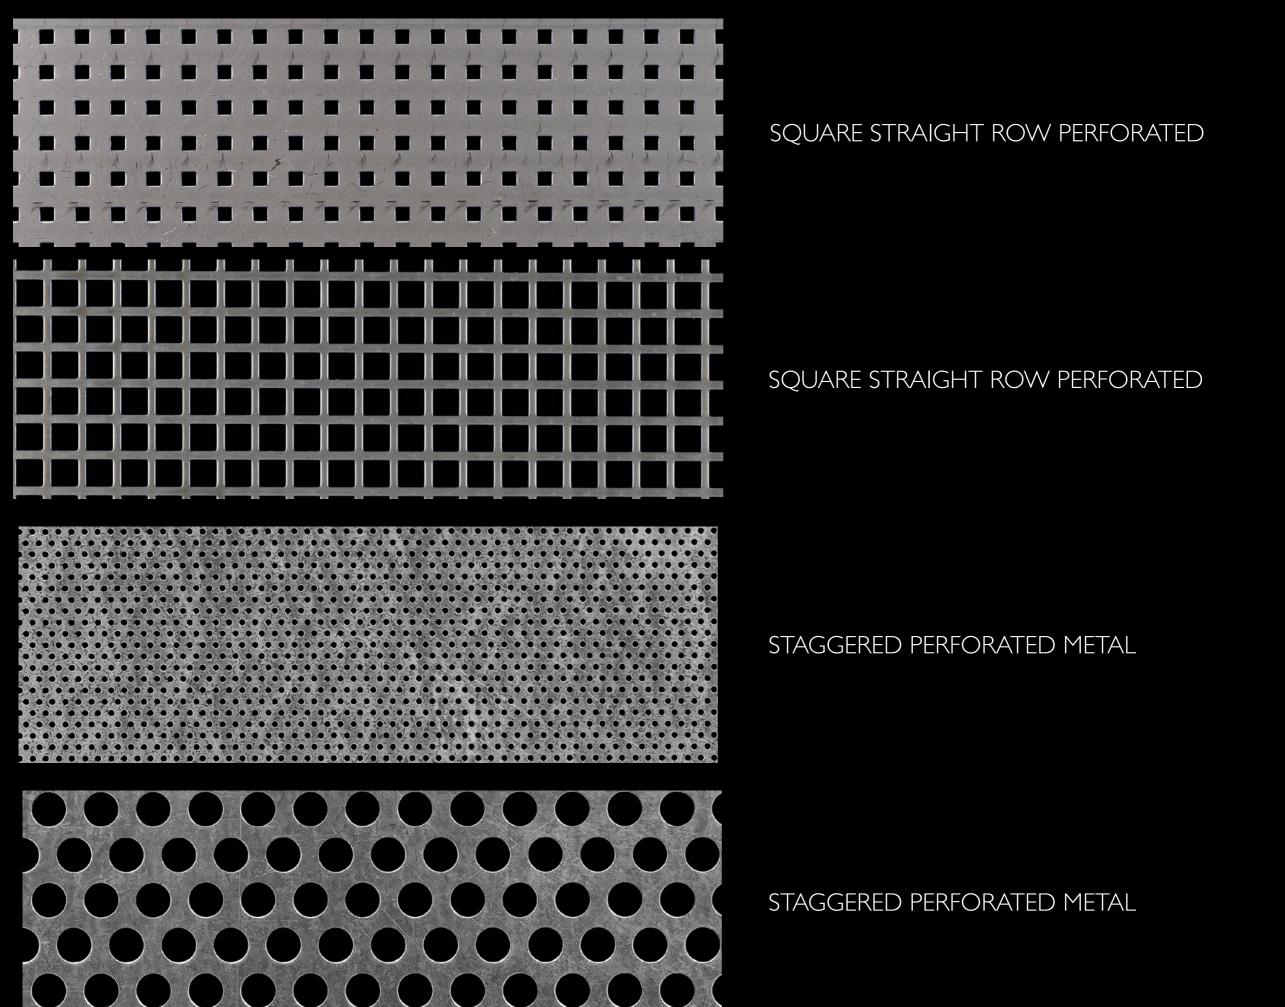

## PERFORATED + EXPANDED

METAL MESH, PERFORATED, EXPANDED AND ORNIMENTAL

CLASSIC PERFORATED METAL

MAJESTIC PERFORATED METAL

**GOTHIC PERFORATED** 

GRECIAN PERFORATED

OCTAGON CANE PERFORATED

AIRLINE PATTERN PERFORATED

CLOVER LEAF PERFORATED

WINDSOR PERFORATED

MOSAIC PERFORATED

**HEXAGON HOLE** 

SLOTTED HOLE

AIRLINE DECORATIVE

SQUARE OPENING WIRE MESH

SQUARE WEAVE WIRE MESH