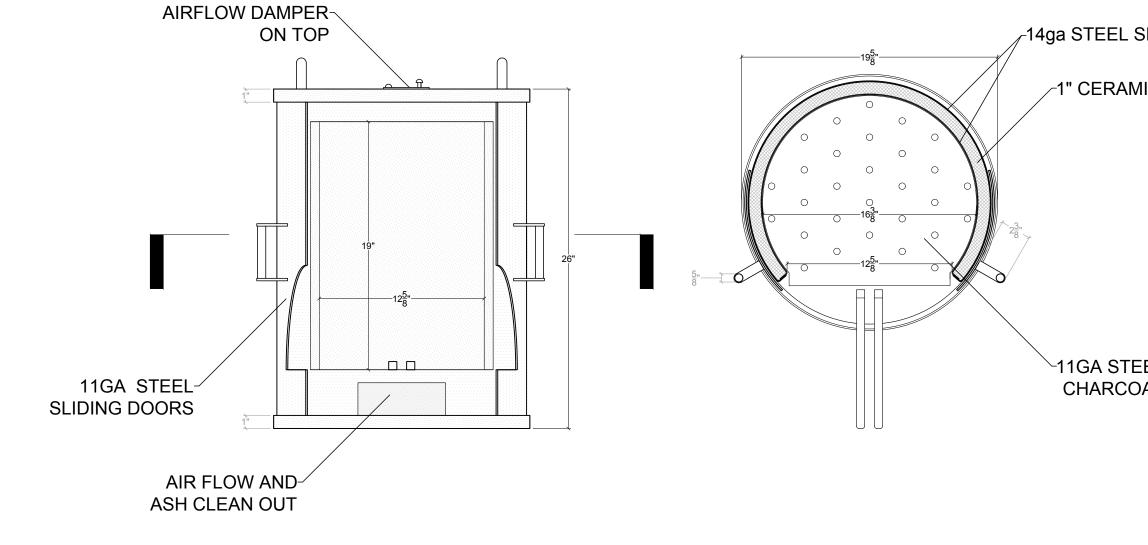

## CHULA TROMPO

BY SIGNING T DRAWIN ACCEPTING ALL A

|                                                                                    | NOTES                                         |
|------------------------------------------------------------------------------------|-----------------------------------------------|
|                                                                                    | STAINLESS STEEL<br>TROMPO SWORD<br>INCLUDED   |
|                                                                                    | STEEL ASH CLEAN<br>OUT INCLUDED               |
| SHEET                                                                              |                                               |
| 1IC FIBER INSULATION                                                               |                                               |
|                                                                                    | FINISH                                        |
|                                                                                    | RAW CARBON<br>STEEL                           |
|                                                                                    |                                               |
|                                                                                    | MATERIALS                                     |
| EEL PERFORATED<br>OAL PLATTER                                                      | 11GA STEEL SHEET                              |
|                                                                                    | 14GA STEEL SHEET                              |
|                                                                                    | 16GA STEEL SHEET                              |
|                                                                                    | <sup>5</sup> / <sub>8</sub> " SQ. STEEL BAR   |
|                                                                                    | $\frac{5}{8}$ " RND STEEL BAR                 |
|                                                                                    | $\frac{1}{2}$ " RND STAINLESS                 |
|                                                                                    | <sup>1</sup> / <sub>4</sub> " STAINLESS PLATE |
|                                                                                    |                                               |
| THE APPROVAL BOX ON THIS<br>NG, I UNDERSTAND THAT I AM<br>ASPECTS OF THIS DRAWING. |                                               |